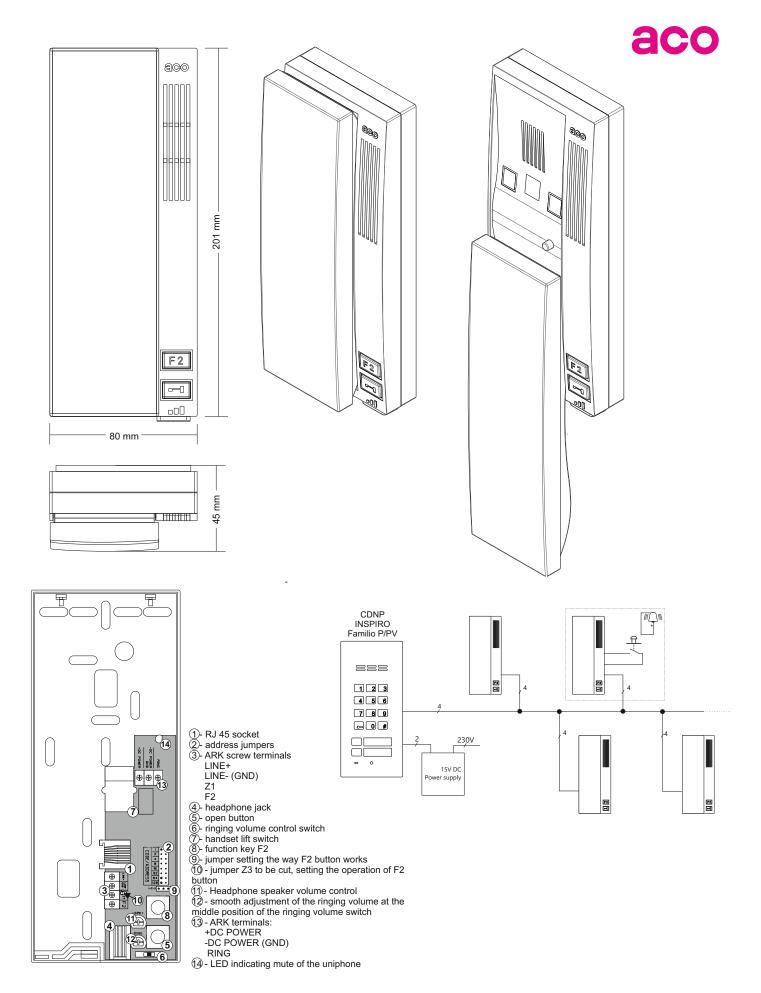

## INS-UP720MR - Digital headphone uniphone with doorbell function for P/PV systems

Headphone uniphone with magnetic handset hanging up and two buttons.

ACO receivers are solid devices made of the highest quality materials, functional and easy to use. The minimalist form allows for versatile use of devices in various types of investments.

Compatible with digital control panels and panels from groups: CDNP, Inspiro and Familio P/PV.

| Index             | INS-UP720MR                                                                                                                                                                                                                                                                                                                                                                                                                                                                                                                                                                                                                                                                                                                                         |
|-------------------|-----------------------------------------------------------------------------------------------------------------------------------------------------------------------------------------------------------------------------------------------------------------------------------------------------------------------------------------------------------------------------------------------------------------------------------------------------------------------------------------------------------------------------------------------------------------------------------------------------------------------------------------------------------------------------------------------------------------------------------------------------|
| Description       | Active digital uniphone with magnetic handset hanging up and doorbell function for P and PV systems                                                                                                                                                                                                                                                                                                                                                                                                                                                                                                                                                                                                                                                 |
| Material          | ABS plastic housing                                                                                                                                                                                                                                                                                                                                                                                                                                                                                                                                                                                                                                                                                                                                 |
| Colors available  | White                                                                                                                                                                                                                                                                                                                                                                                                                                                                                                                                                                                                                                                                                                                                               |
| Mounting          | Surface mounted                                                                                                                                                                                                                                                                                                                                                                                                                                                                                                                                                                                                                                                                                                                                     |
| Installation type | Digital: 2 wires + power supply                                                                                                                                                                                                                                                                                                                                                                                                                                                                                                                                                                                                                                                                                                                     |
| Power supply      | 15V DC / 50mA                                                                                                                                                                                                                                                                                                                                                                                                                                                                                                                                                                                                                                                                                                                                       |
| Inputs            | 1x RJ45 socket (bus connection)<br>4 x ARK screw connectors<br>audio and power line connection<br>1 x screw connector "RING":<br>- connection of NO contact e.g. "bell" button - doorbell function (activated after a contact with the system GND)                                                                                                                                                                                                                                                                                                                                                                                                                                                                                                  |
| Outputs           | 2 x ARK screw connectors (Function key F2):<br>- connected to the control panel/panel or NO separated from the system                                                                                                                                                                                                                                                                                                                                                                                                                                                                                                                                                                                                                               |
| Attributes        | magnetic handset hanging up mechanism     2 buttons: opening, functional for controlling external devices (some models of control panels or panels require an optional CDN-I/O relay module)     opening or controlling the home automation without an active connection     doorbell function     Individual handset volume control     possibility of operating multiple receivers at one address     - 3-stage ringing volume contro     hold function     possibility to hang up the handset without disconnecting the call     home automation - control of external devices, e.g. gate, barrier, lighting, roller blinds     compatible with all digital group devices: CDNP, Inspiro and Familio P/PV     optical indication of handset mute |
|                   | KK0156envA.20                                                                                                                                                                                                                                                                                                                                                                                                                                                                                                                                                                                                                                                                                                                                       |